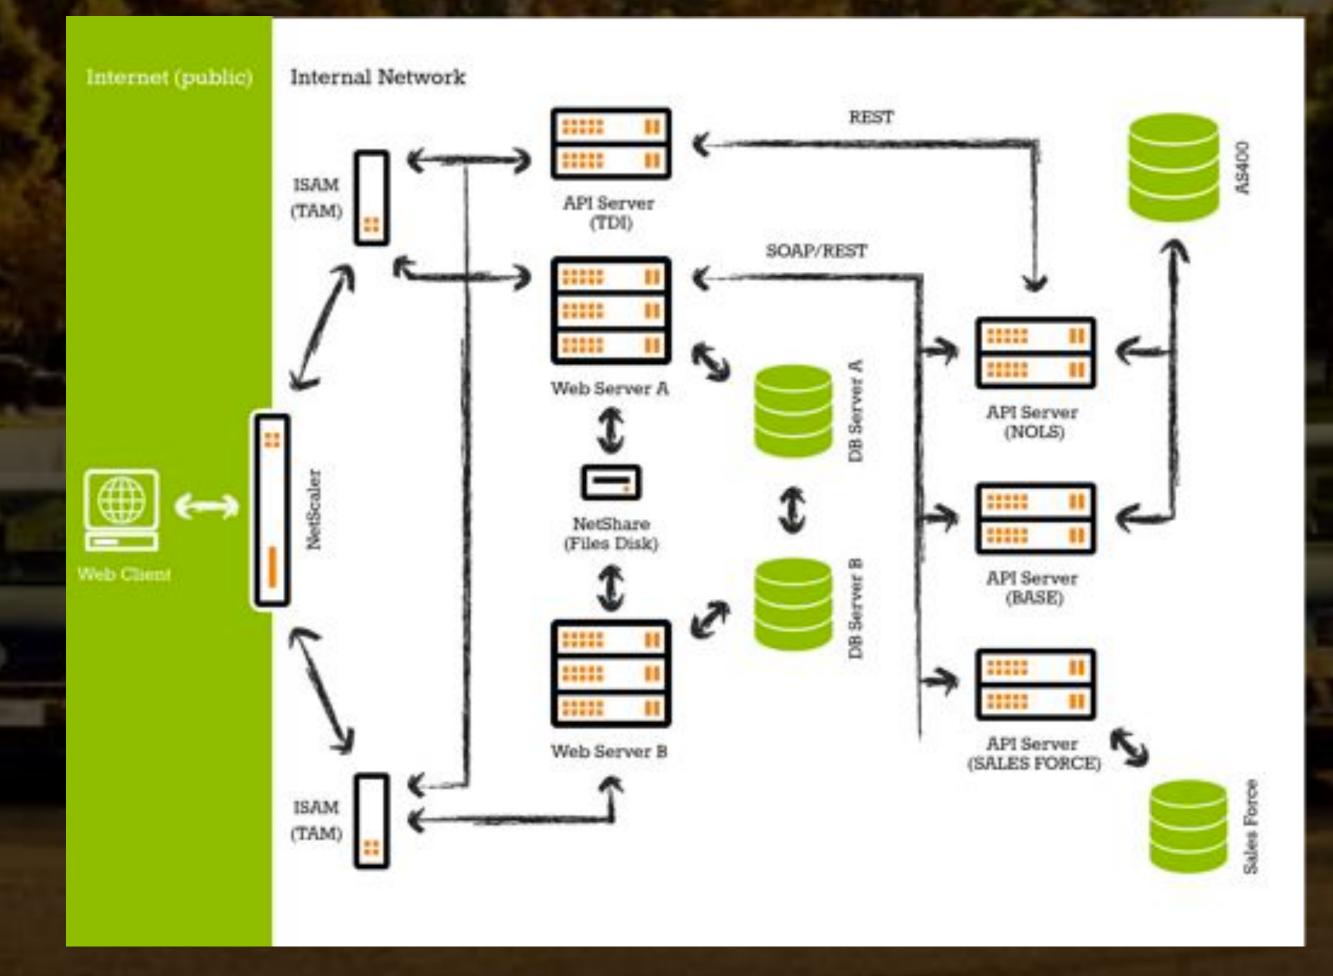

### What the customer wanted

- Full responsiveness -
- Super secure
- Scalable -
- Flexible
- Integrated with AS400 backend & salesforce.com
- Drupal
- UX
- ISAM7

## Technical set-up

IT's exclanate loss-splint